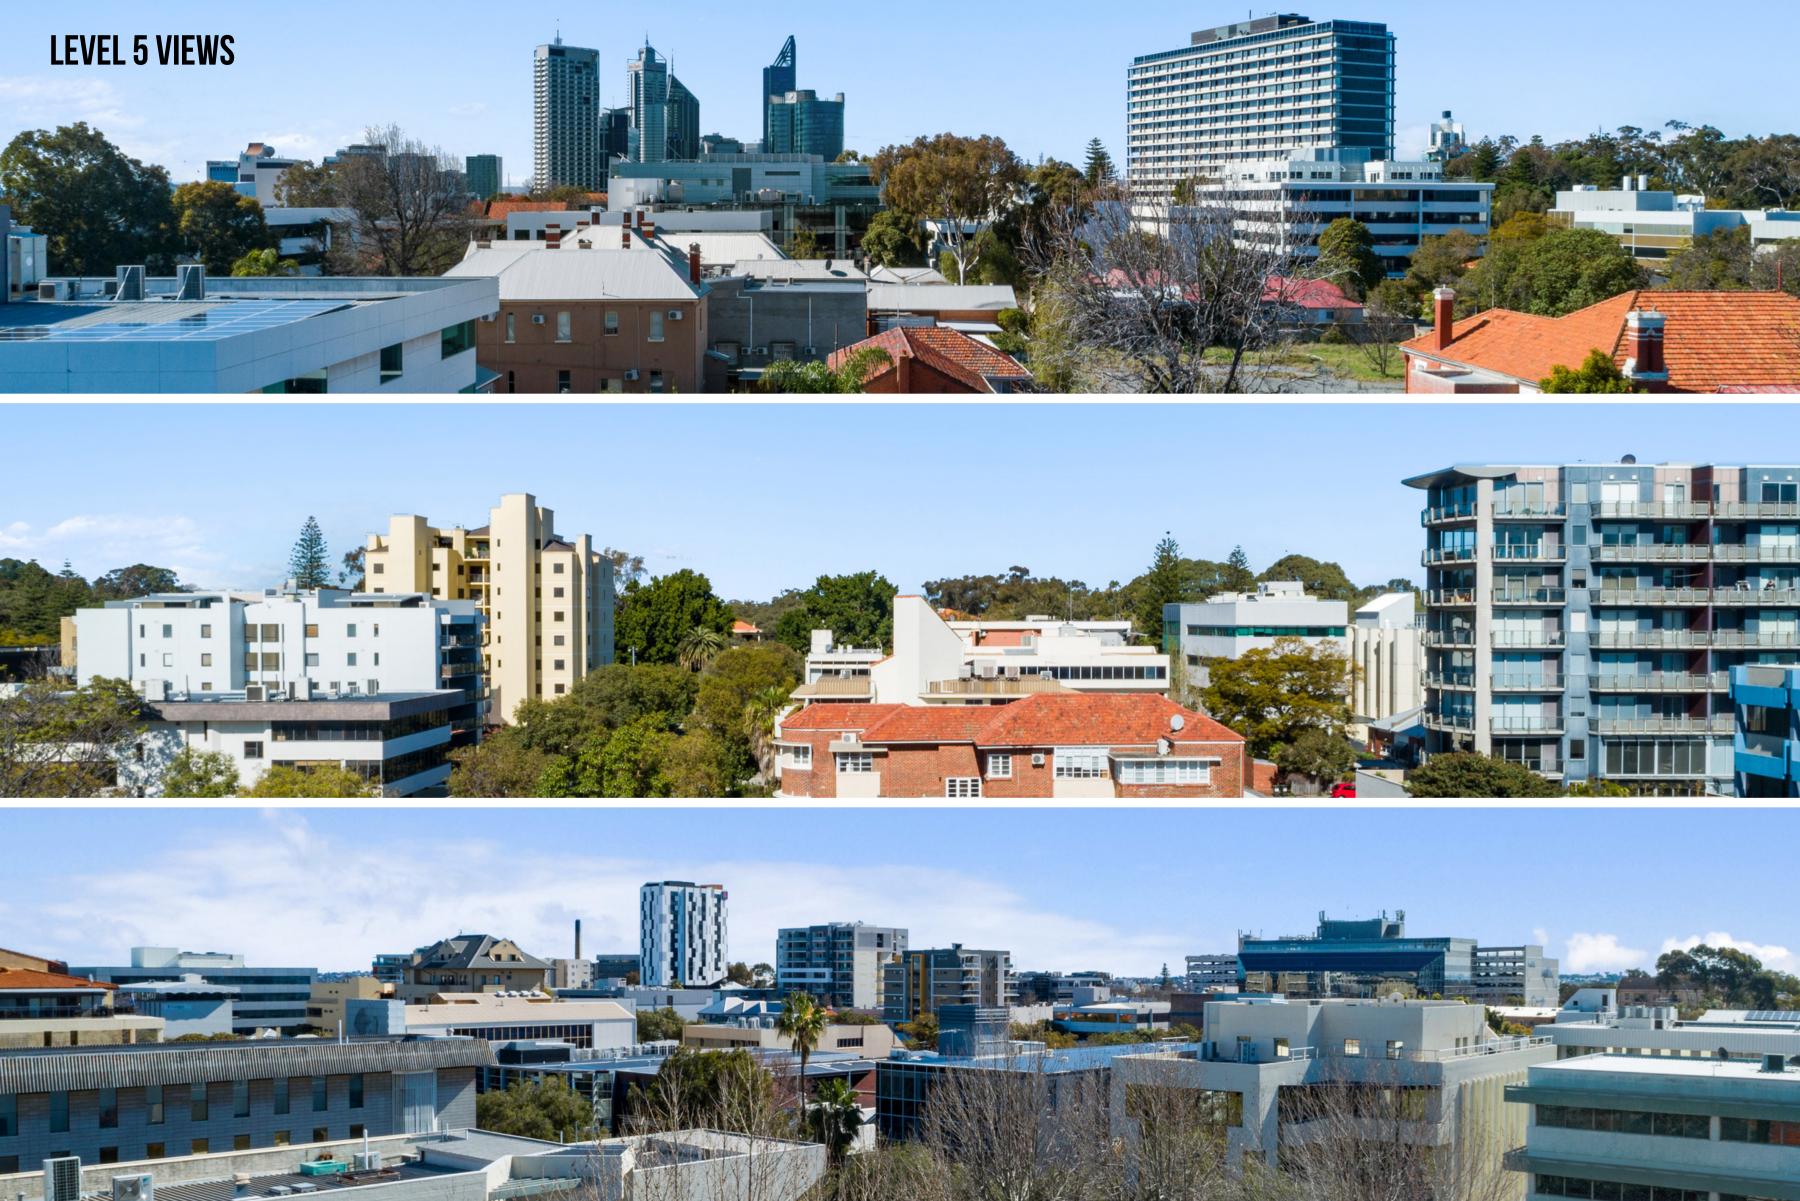

## L1-6



Disclaimer: The area of the lot detailed on the final strata plan is the area that the buyer will own. You must rely on the area detailed in the strata plan and not this document. The area of the lot detailed in this document has been calculated using architectural measurements and has been rounded to the nearest whole number. The actual area of a lot on the strata plan will be less than the area of the lot detailed in this document because distances are measured between the external faces of walls (except for party walls, which are measured to the middle point of the party wall) in this architectural drawing; and distances are measured between the inner surfaces of walls on the strata plan.



METRES

SCALE