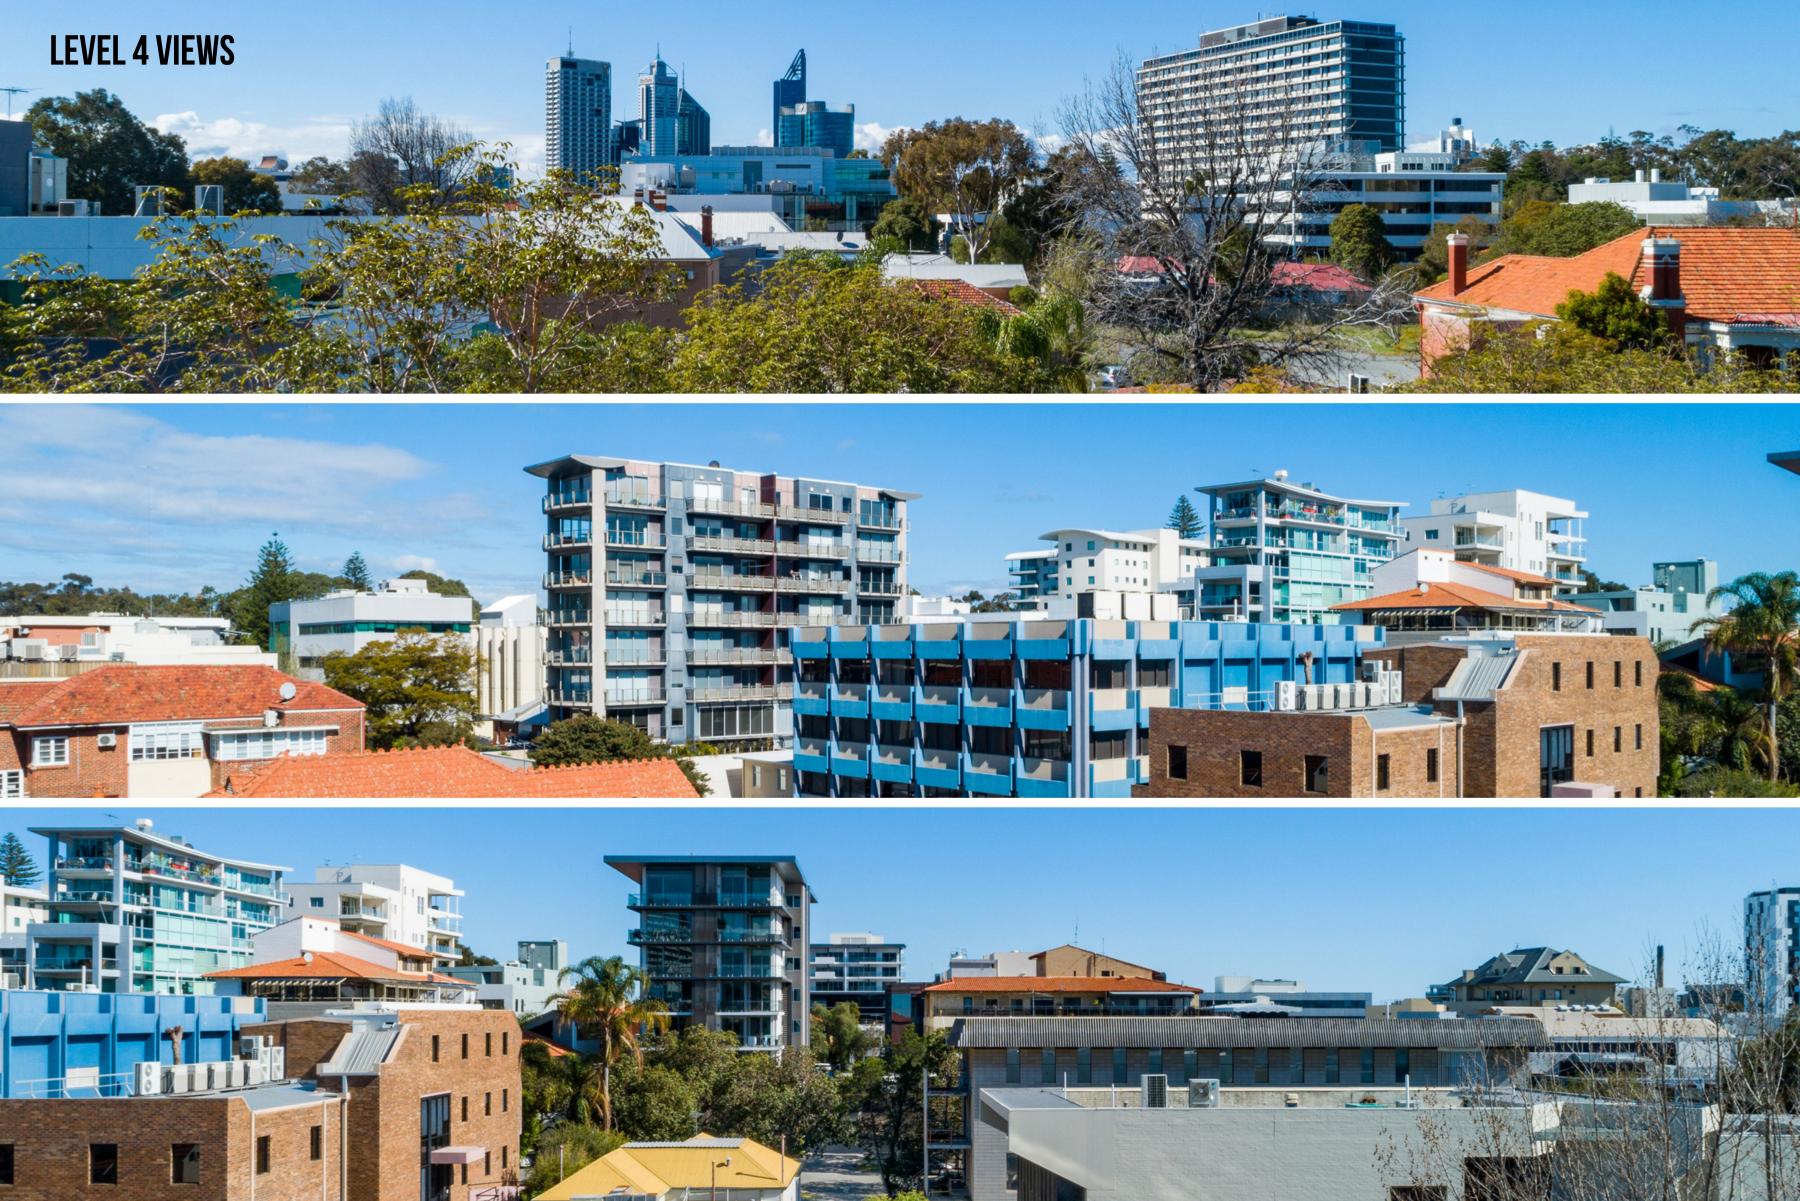

## L1-6



Disclaimer: The area of the lot detailed on the final strata plan is the area that the buyer will own. You must rely on the area detailed in the strata plan and not this document. The area of the lot detailed in this document has been calculated using architectural measurements and has been rounded to the nearest whole number. The actual area of a lot on the strata plan will be less than the area of the lot detailed in this document because distances are measured between the external faces of walls (except for party walls, which are measured to the middle point of the party wall) in this architectural drawing; and distances are measured between the inner surfaces of walls on the strata plan.



METRES

SCALE