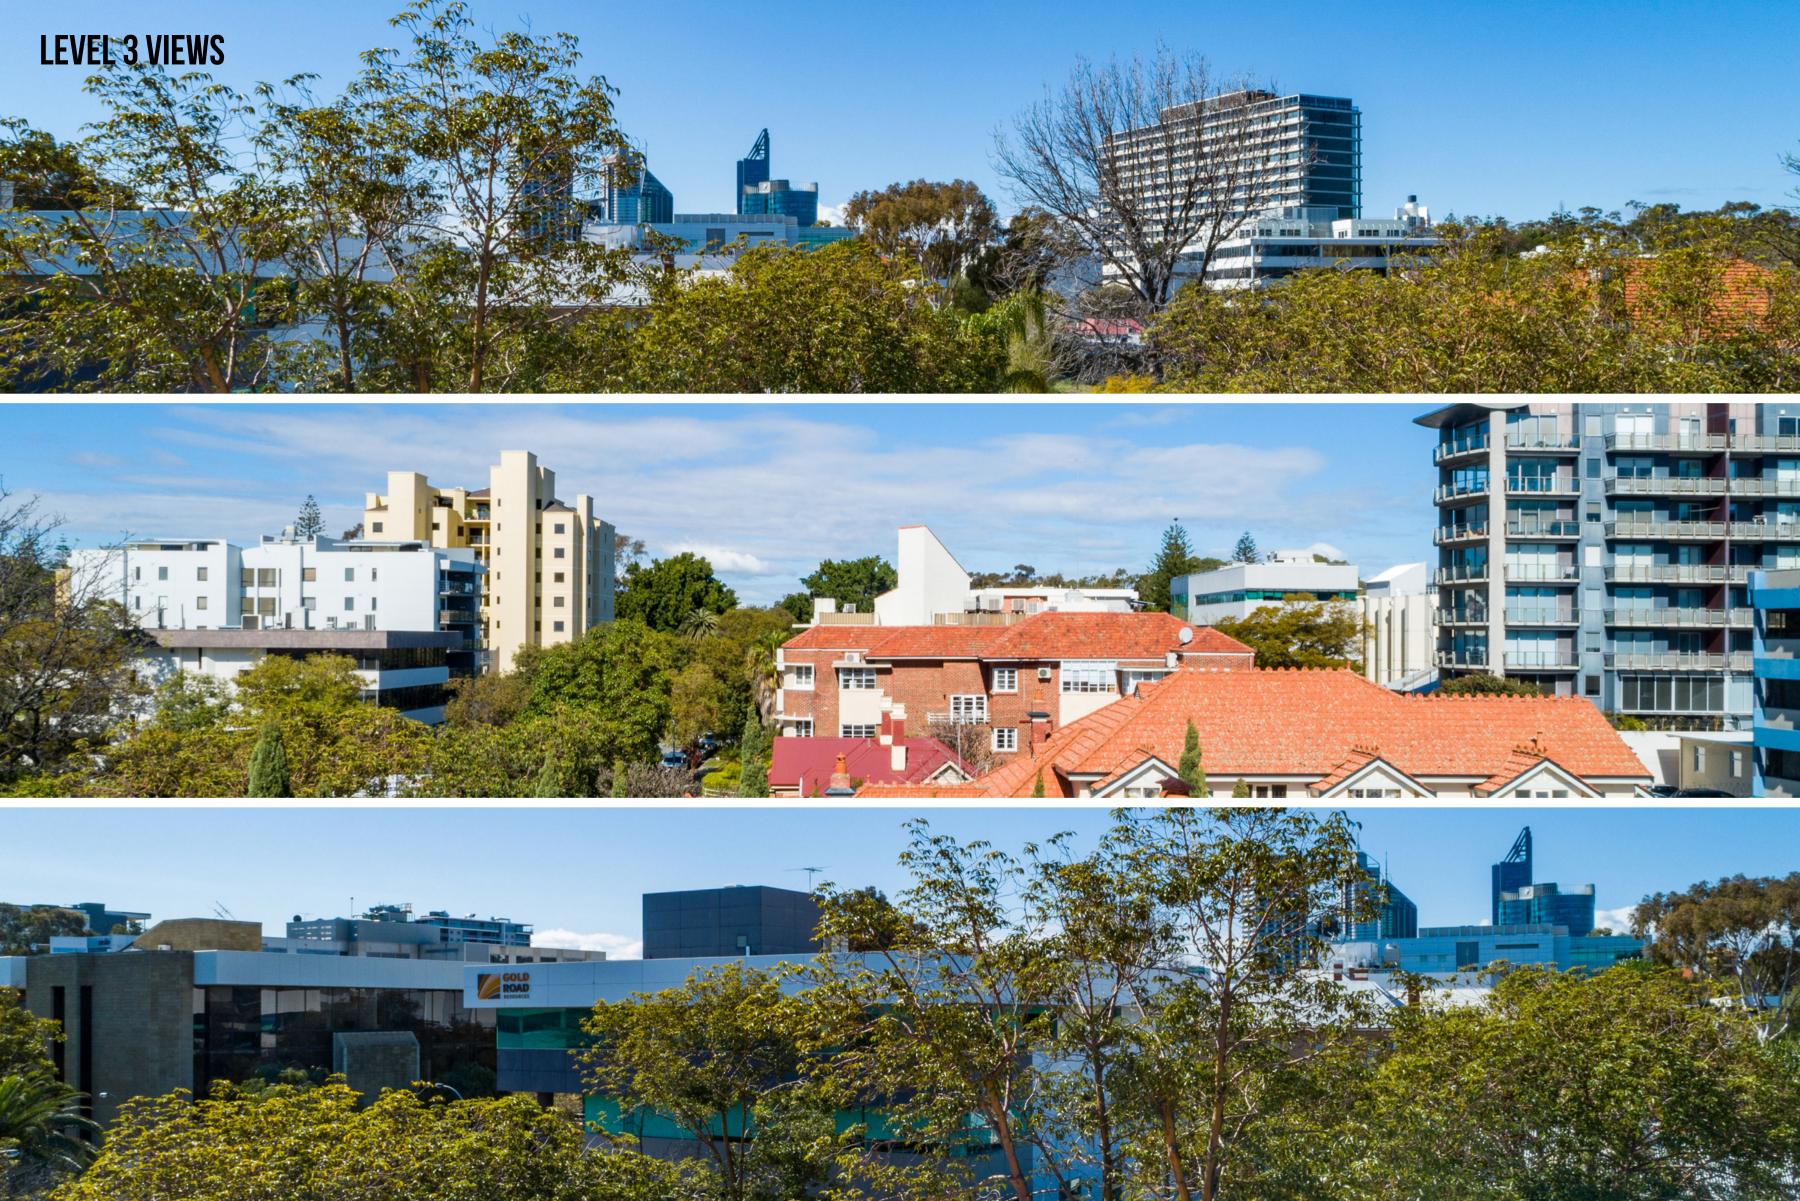

## L1-6



Disclaimer: The area of the lot detailed on the final strata plan is the area that the buyer will own. You must rely on the area detailed in the strata plan and not this document. The area of the lot detailed in this document has been calculated using architectural measurements and has been rounded to the nearest whole number. The actual area of a lot on the strata plan will be less than the area of the lot detailed in this document because distances are measured between the external faces of walls (except for party walls, which are measured to the middle point of the party wall) in this architectural drawing; and distances are measured between the inner surfaces of walls on the strata plan.



METRES

SCALE