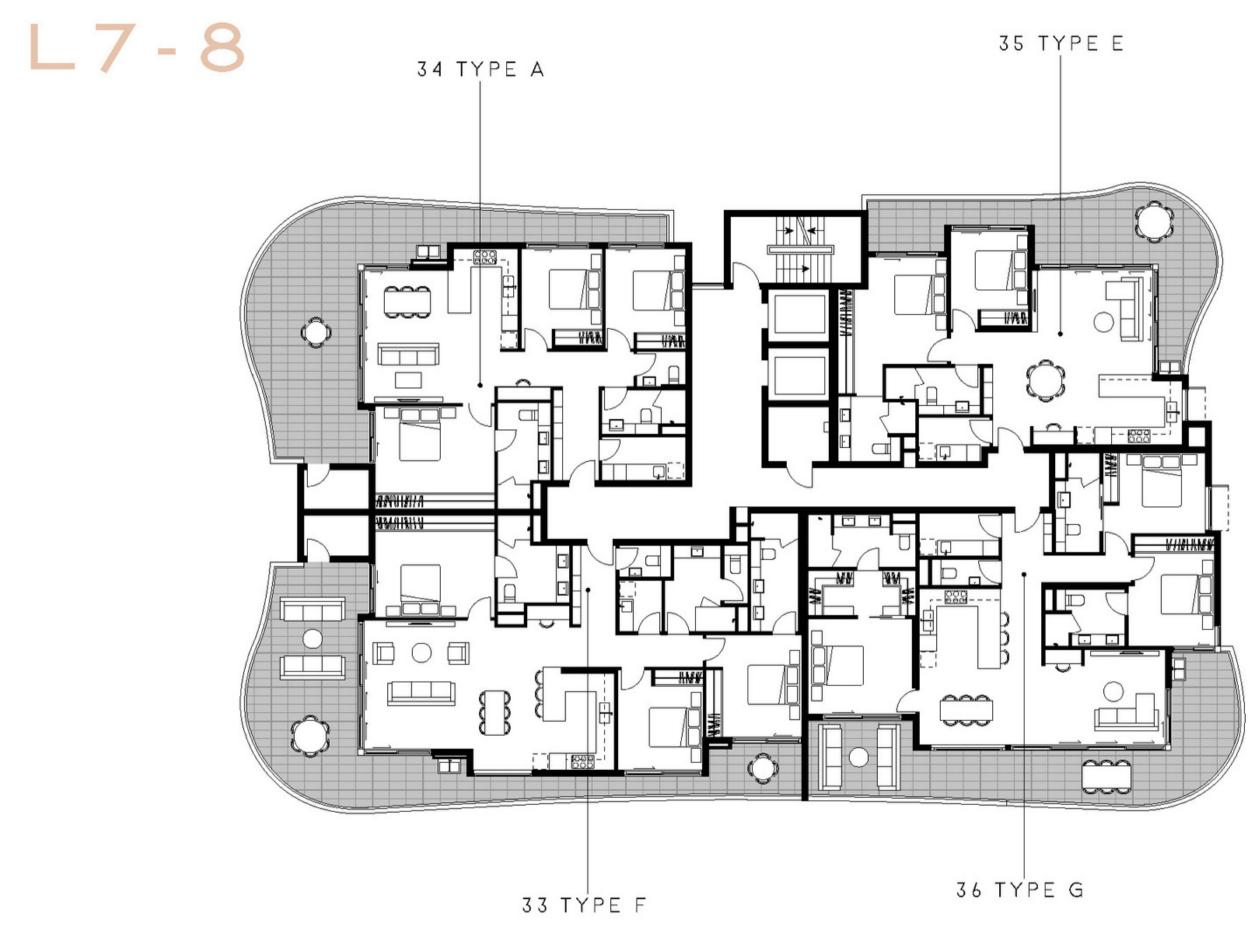

Disclaimer: The area of the lot detailed on the final strats plan is the area that the buyer will own. You must rely on the area detailed in the strata plan and not this document. The area of the lot detailed in this document has been calculated using architectural measurements and has been rounded to the nearest whole number. The actual area of a lot on the strata plan will be less than the area of the lot detailed in this document because distances are measured between the external faces of walls (except for party walls, which are measured to the middle point of the party wall) in this architectural drawing; and distances are measured between the inner surfaces of walls on the strata plan.